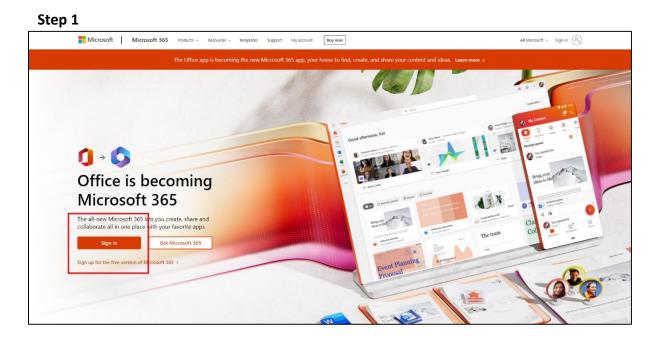

## 1. Go to https://www.office.com & Click sign in

2. Enter Your GWUIM Email Login Username and Password.